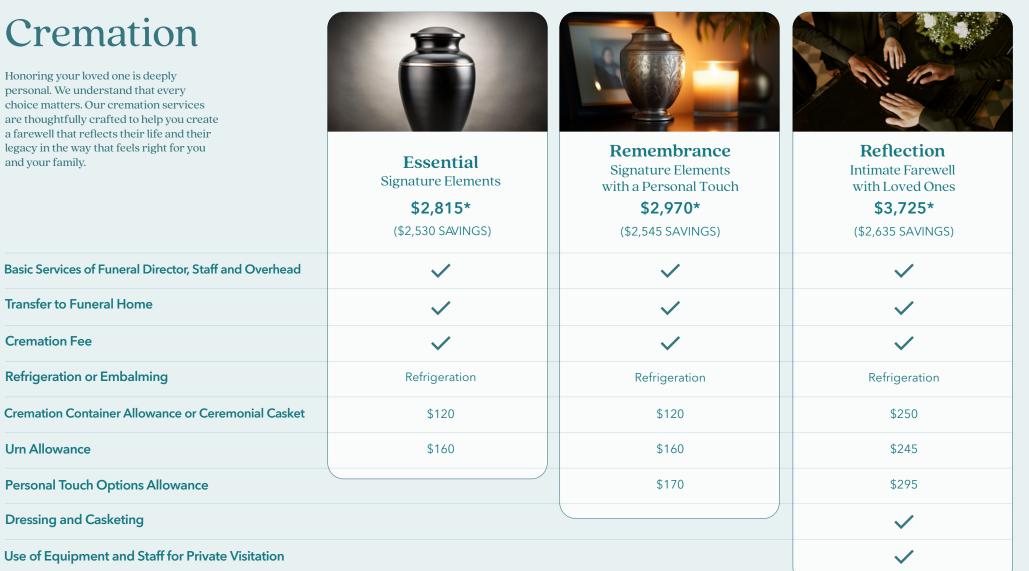

## Cremation

Honoring your loved one is deeply personal. We understand that every choice matters. Our cremation services are thoughtfully crafted to help you create a farewell that reflects their life and their legacy in the way that feels right for you and your family.

**Transfer to Funeral Home** 

**Refrigeration or Embalming** 

**Cremation Fee** 

**Urn Allowance** 

**Memorial Service or Funeral Ceremony** 

**Personal Touch Options Allowance** 

Flower Allowance

**Memorial Package** 

**Video Memorialization** 

**Dressing and Casketing** 

Use of Facilities and Staff for Visitation