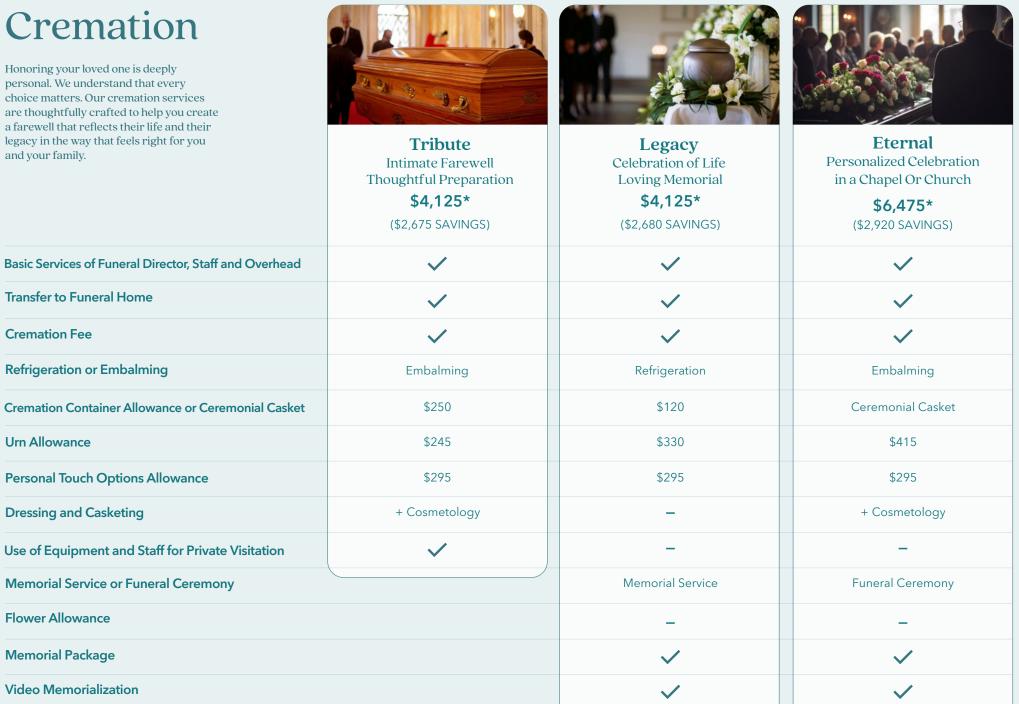

## Cremation

Honoring your loved one is deeply personal. We understand that every choice matters. Our cremation services are thoughtfully crafted to help you create a farewell that reflects their life and their legacy in the way that feels right for you and your family.

**Transfer to Funeral Home** 

**Refrigeration or Embalming** 

**Personal Touch Options Allowance** 

**Dressing and Casketing** 

Flower Allowance

**Memorial Package** 

Video Memorialization

**Cremation Fee** 

**Urn Allowance** 

Use of Facilities and Staff for Visitation